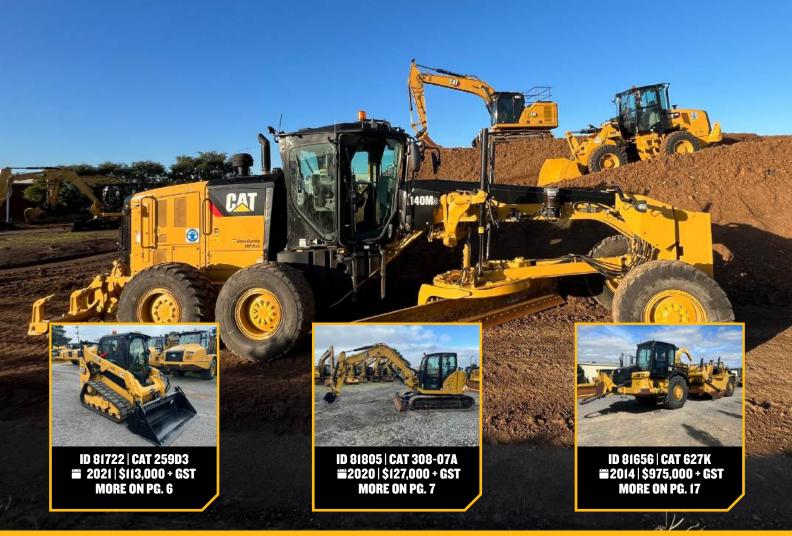

#### 308-07A

#### ID: 81805

- STEEL TRACKS WITH RUBBER PADS
- NEW CAT HYDRAULIC TILT COUPLER
   STICK STEERING
- AIR RIDE SEAT

\$127,000 + GST

#### 627K

#### ID: 81656

- PUSH PULL ARRANGEMENTSEQUENCE ASSIST CPMTIER 4 FINAL

9260

**CLAYTON** 

\$975,000 + GST

WHEEL

**ON RENT** 