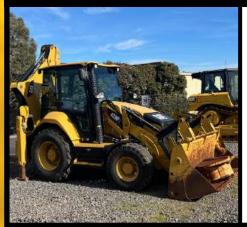

# BACKHOE LOADERS

428F2

ID: 81590

- 4 IN 1 BUCKET WITH ROLL OVER FORKS HYDRAULIC HOE COUPLER
- HOE BUCKET
- EXTENDER HOE

\$99,000 + GST

444F2

ID: 81665

- 4 IN 1 BUCKET WITH ROLL OVER FORKS
- AWD
- AWS
- MECHANICAL HOE COUPLER
   ONE HOE BUCKET
   EXTENDER HOE