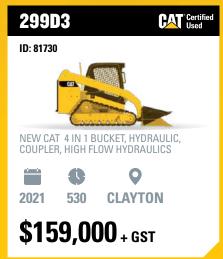

#### D6-20B

CAT Certified

ID: 81745



SU BLADE, MULTI SHANK RIPPERS









**CLAYTON** 

**POA** 

#### **D6-20B LGP**

ID: 81746



STRAIGHT BLADE, DRAWBAR







**CLAYTON** 

**POA** 

#### **D6-20B LGP**

ID: 81662



STRAIGHT BLADE, MULTI SHANK RIPPERS, **EMERGENCY STOPS, UHF** 









\$515,000 + GST





#### **ID: CONSIGNMENT**

- SU BLADE MULTI SHANK RIPPERS









\$265,000 + GST

#### **D8T21A** ID: 81902



MULTI SHANK RIPPER, SU BLADE







**ON RENT** 

**RENTED** 



#### D8T-19B

ID: 81738



MULTI SHANK RIPPERS, SU BLADE









**POA** 

#### D9-07A

CAT Certified Used

ID: 81833



SINGLE SHANK RIPPER, DUAL TILT SU BLADE







**ON RENT** 

**RENTED** 

#### D9-07A



#### ID: 81926

- SINGLE SHANK RIPPER DUAL TILT SU BLADE









**POA** 























#### 308-07A



#### ID: 81805

- STEEL TRACKS WITH RUBBER PADS
- NEW CAT HYDRAULIC TILT COUPLER
   STICK STEERING
- AIR RIDE SEAT







\$127,000 + GST

# EXCAVATORS IT PLUS



#### 311FL

ID: 81892



MUD BUCKET & 900 GP









CLAYTON

\$78,000 + GST

#### **311FLRR**

CAT\*Certifi

ID: 380300



3 BUCKETS









\$132,000 + GST

#### 315-07C GC

ID: 81951



BLADE, TILTING HITCH, ONE GP BUCKET, RUBBER TRACK PADS, WIRED FOR TOPCON 3D, HANDRAILS, UHF







**BURNIE** 

**POA** 

**POA** 

## **EXCAVATORS** IT PLUS



















\$210,000 + GST

## **EXCAVATORS** 11T PLUS





ID: 81409



COUPLER









**POA** 

#### **HITACHI ZX290LC**

ID: 81924



AME TILTING HITCH & GP BUCKET







**HOBART** 

\$130,000 + GST

#### 330 GC-07A

ID: CONSIGNMENT



CATERPILLAR 330,