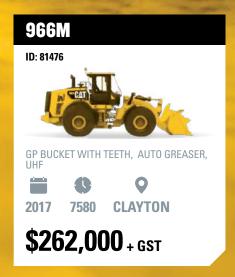

#### 962M

#### ID: 81709

- GP BUCKET AUTO GREASER

- STEERING WHEEL

\$245,000 + GST