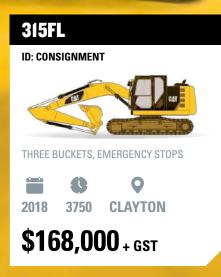

#### 311FL

ID: 81892

MUD BUCKET & 900 GP

CLAYTON

\$78,000 + GST

#### **311FLRR**

CAT\*Certifi

ID: 380300

3 BUCKETS

\$132,000 + GST