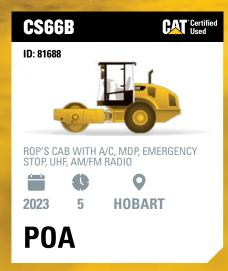

#### ID: 81884

- ROP'S CAB WITH A/CMDP & BLADE

\$215,000 + GST

ID: 81905

ROP'S CAB WITH A/C, MDP & BLADE

**TRANSIT** 

\$230,000 + GST