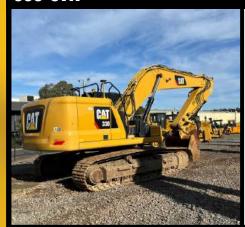

#### 336-07A

ID: 81922

FACTORY 3D, COUPLER, MUD BUCKET, AUTO GRESER, EMERGENCY STOPS, FOPS GUARDS, UHF

4536 **CLAYTON** 

**POA** 