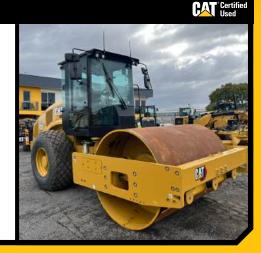

#### ID: 81884

- ROP'S CAB WITH A/CMDP & BLADE

\$215,000 + GST

ID: 81905

ROP'S CAB WITH A/C, MDP & BLADE

**TRANSIT** 

\$230,000 + GST