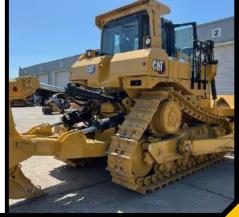

#### D9-07A

CAT Certified Used

ID: 81833

SINGLE SHANK RIPPER, DUAL TILT SU BLADE

**ON RENT** 

**RENTED** 

#### D9-07A

#### ID: 81926

- SINGLE SHANK RIPPER DUAL TILT SU BLADE

**POA** 