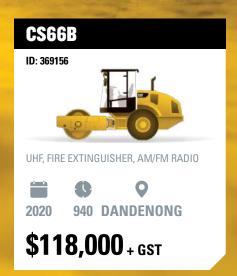

#### ID: 81884

- ROP'S CAB WITH A/CMDP & BLADE

\$215,000 + GST

ID: 81905

ROP'S CAB WITH A/C, MDP & BLADE

**TRANSIT** 

\$230,000 + GST