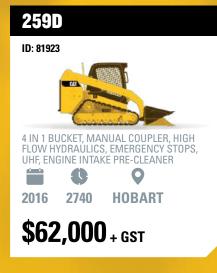

#### ID: 81937

- TAILGATE AUTO GREASER
- PAYLOAD
- DUAL POLE ISOLATORS
- EMERGENCY STOPS

**CLAYTON** 

POA