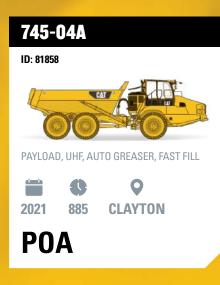

#### ID: 81937

- TAILGATE AUTO GREASER
- PAYLOAD
- DUAL POLE ISOLATORS
- EMERGENCY STOPS

**CLAYTON** 

POA