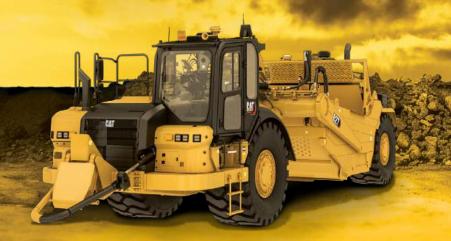

# MOTOR SCRAPERS

#### 627K

#### ID: 81656

- PUSH PULL ARRANGEMENTSEQUENCE ASSIST CPMTIER 4 FINAL

9260

**CLAYTON** 

\$975,000 + GST

WHEEL

**ON RENT** 