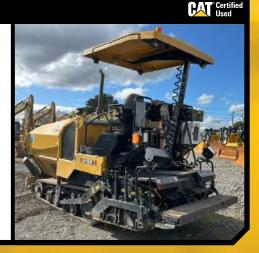

#### ID: 81625

- ROP'S CAB WITH A/C
- MDP
- AM/FM RADIO
- REVERSE CAMERA

CAT\*Certified Used

\$149,000 + GST

ID: 81698

ROP'S CAB WITH A/C, MDP, EMERGENCY STOP, UHF, AM/FM RADIO, REVERSE CAMERA

**HORSHAM** 

\$185,000 + GST