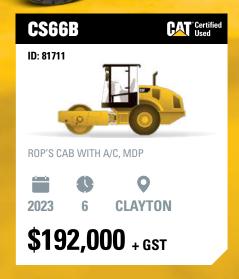

C
- MDP
- AM/FM RADIO
- REVERSE CAMERA









CAT\*Certified Used

\$149,000 + GST





ID: 81698



ROP'S CAB WITH A/C, MDP, EMERGENCY STOP, UHF, AM/FM RADIO, REVERSE CAMERA







**HORSHAM** 

\$185,000 + GST

CS56B

CAT\*Certified Used

ID: 81699



ROP'S CAB WITH A/C, MDP, EMERGENCY STOP, UHF, AM/FM RADIO, REVERSE CAMERA









**WODONGA** 

\$185,000 + GST

CS56B



ROP'S CAB WITH A/C, MDP, EMERGENCY STOP, UHF, AM/FM RADIO, REVERSE CAMERA









**CLAYTON** 

\$185,000 + GST

CS56B

CAT\* Certified Used

ID: 81701



ROP'S CAB WITH A/C, MDP, EMERGENCY STOP, UHF, AM/FM RADIO, REVERSE CAMERA

2023





**CLAYTON** 

\$185,000 + GST

#### CS56B



#### ID: 81697

- ROP'S CAB WITH A/C
- EMERGENCY STOP
- AM/FM RADIO









\$185,000+ GST



# VIBRATORY SOIL COMPACTORS SMOOTH



















# VIBRATORY SOIL COMPACTORS ---CP1200



#### ID: 81884

- ROP'S CAB WITH A/CMDP & BLADE







\$215,000 + GST





ID: 81905



ROP'S CAB WITH A/C, MDP & BLADE









**TRANSIT** 

\$230,000 + GST

#### CP56B







ROP'S CAB WITH A/C, MDP & BLADE







**TRANSIT** 

\$230,000 + GST

#### CP56B



ID: 81907



ROP'S CAB WITH A/C, MDP & BLADE







**TRANSIT** 

\$230,000 + GST







# CATCHERICAL

#### RENTAL

The Cat Rental Store is here to keep businesses of any size, in any industry, going and growing. Count on us for the right equipment, right when and where you need it, reliable and ready to work 24/7/365. All backed by a team who knows how hard you work and works just as hard to get you what you need. www.catrentalstore.com

Our rental fleet caters to the require