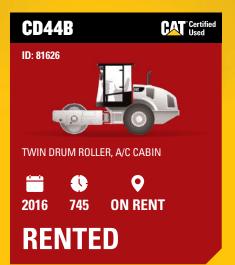

- AM/FM RADIO
- REVERSE CAMERA









CAT\*Certified Used

\$149,000 + GST





ID: 81698



ROP'S CAB WITH A/C, MDP, EMERGENCY STOP, UHF, AM/FM RADIO, REVERSE CAMERA







**HORSHAM** 

\$185,000 + GST

CS56B

CAT\*Certified Used

ID: 81699



ROP'S CAB WITH A/C, MDP, EMERGENCY STOP, UHF, AM/FM RADIO, REVERSE CAMERA









**WODONGA** 

\$185,000 + GST

CS56B



ROP'S CAB WITH A/C, MDP, EMERGENCY STOP, UHF, AM/FM RADIO, REVERSE CAMERA









**CLAYTON** 

\$185,000 + GST

CS56B

CAT\* Certified Used

ID: 81701



ROP'S CAB WITH A/C, MDP, EMERGENCY STOP, UHF, AM/FM RADIO, REVERSE CAMERA

2023





**CLAYTON** 

\$185,000 + GST

#### CS56B



#### ID: 81697

- ROP'S CAB WITH A/C
- EMERGENCY STOP
- AM/FM RADIO









\$185,000+ GST



# VIBRATORY SOIL COMPACTORS SMOOTH



















# VIBRATORY SOIL COMPACTORS ---CP1200



#### ID: 81884

- ROP'S CAB WITH A/CMDP & BLADE







\$215,000 + GST





ID: 81905



ROP'S CAB WITH A/C, MDP & BLADE









**TRANSIT** 

\$230,000 + GST

#### CP56B







ROP'S CAB WITH A/C, MDP & BLADE







**TRANSIT** 

\$230,000 + GST

#### CP56B



ID: 81907



ROP'S CAB WITH A/C, MDP & BLADE







**TRANSIT** 

\$230,000 + GST







# CATCHERICAL

#### RENTAL

The Cat Rental Store is here to keep businesses of any size, in any industry, going and growing. Count on us for the right equipment, right when and where you need it, reliable and ready to work 24/7/365. All backed by a team who knows how hard you work and works just as hard to get you what you need. www.catrentalstore.com

Our rental fleet caters to the requirements of