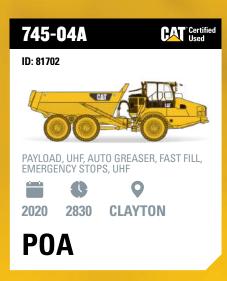

#### ID: 81742

- FAST FILL FUEL
   CLUSTERED SERVICE CENTRE
   DRY FRONT BRAKES
   DUAL SLOPE BODY WITH STRIP LINERS

**CLAYTON** 

**RENTED** 