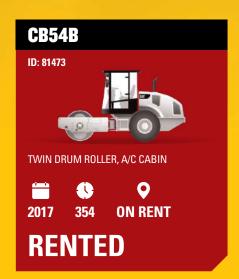

CS56B

CAT\*Certified Used

ID: 81699

ROP'S CAB WITH A/C, MDP, EMERGENCY STOP, UHF, AM/FM RADIO, REVERSE CAMERA

**WODONGA** 

\$185,000 + GST

CS56B

ROP'S CAB WITH A/C, MDP, EMERGENCY STOP, UHF, AM/FM RADIO, REVERSE CAMERA