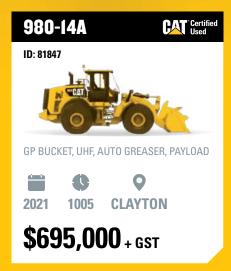

#### ID: 81937

- TAILGATE AUTO GREASER
- PAYLOAD
- DUAL POLE ISOLATORS
- EMERGENCY STOPS

**CLAYTON** 

POA