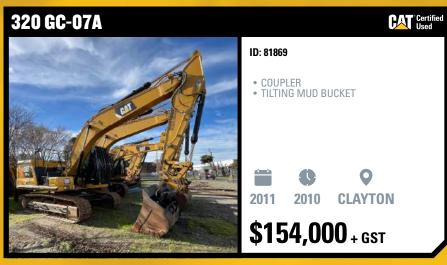

SU BLADE









**POA** 

#### D9-07A

CAT Certified Used

ID: 81833



SINGLE SHANK RIPPER, DUAL TILT SU BLADE







**ON RENT** 

**RENTED** 

#### D9-07A



#### ID: 81926

- SINGLE SHANK RIPPER DUAL TILT SU BLADE









**POA** 























#### 308-07A



#### ID: 81805

- STEEL TRACKS WITH RUBBER PADS
- NEW CAT HYDRAULIC TILT COUPLER
   STICK STEERING
- AIR RIDE SEAT







\$127,000 + GST

# EXCAVATORS IT PLUS



#### 311FL

ID: 81892



MUD BUCKET & 900 GP









CLAYTON

\$78,000 + GST

#### **311FLRR**

CAT\*Certifi

ID: 380300



3 BUCKETS









\$132,000 + GST

#### 315-07C GC

ID: 81951



BLADE, TILTING HITCH, ONE GP BUCKET, RUBBER TRACK PADS, WIRED FOR TOPCON 3D, HANDRAILS, UHF







**BURNIE** 

**POA** 

**POA** 

## **EXCAVATORS** IT PLUS



















\$210,000 + GST

## **EXCAVATORS** 11T PLUS





ID: 81409



COUPLER









**POA** 

#### **HITACHI ZX290LC**

ID: 81924



AME TILTING HITCH & GP BUCKET







**HOBART** 

\$130,000 + GST

#### 330 GC-07A

ID: CONSIGNMENT



CATERPILLAR 330, WITH DJM FORESTRY GUARDING PACKAGE, TALON GRAB WITH **INTERGRATED SAW** 







**OFF SITE** 

\$340,000 + GST

#### 330-07A



#### ID: 81942

- FACTORY 3D
- 1500MM GP BUCKET









\$193,000 + GST

#### 335FL

CAT Certified Used

ID: 37493



MUD BUCKET







\$248,000 + GST

#### 336FL

ID: 36400



3 BUCKETS









RENTED

#### 336FL

CAT\*Certified





PIN ON BUCKET, HAMMER LINES









\$285,000 + GST

#### 336D

ID: 81683



MUD BUCKET







\$105,000 + GST

### O LOCATION HOURS USED \* **MODEL YEAR**

## **EXCAVATORS** II