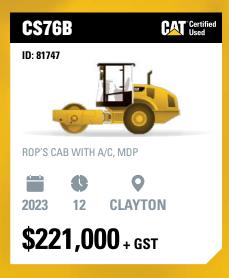

MDP
- AM/FM RADIO
- REVERSE CAMERA









CAT\*Certified Used

\$149,000 + GST





ID: 81698



ROP'S CAB WITH A/C, MDP, EMERGENCY STOP, UHF, AM/FM RADIO, REVERSE CAMERA







**HORSHAM** 

\$185,000 + GST

CS56B

CAT\*Certified Used

ID: 81699



ROP'S CAB WITH A/C, MDP, EMERGENCY STOP, UHF, AM/FM RADIO, REVERSE CAMERA









**WODONGA** 

\$185,000 + GST

CS56B



ROP'S CAB WITH A/C, MDP, EMERGENCY STOP, UHF, AM/FM RADIO, REVERSE CAMERA









**CLAYTON** 

\$185,000 + GST

CS56B

CAT\* Certified Used

ID: 81701



ROP'S CAB WITH A/C, MDP, EMERGENCY STOP, UHF, AM/FM RADIO, REVERSE CAMERA

2023





**CLAYTON** 

\$185,000 + GST

#### CS56B



#### ID: 81697

- ROP'S CAB WITH A/C
- EMERGENCY STOP
- AM/FM RADIO









\$185,000+ GST



# VIBRATORY SOIL COMPACTORS SMOOTH



















# VIBRATORY SOIL COMPACTORS ---CP1200



#### ID: 81884

- ROP'S CAB WITH A/CMDP & BLADE







\$215,000 + GST





ID: 81905



ROP'S CAB WITH A/C, MDP & BLADE









**TRANSIT** 

\$230,000 + GST

#### CP56B







ROP'S CAB WITH A/C, MDP & BLADE







**TRANSIT** 

\$230,000 + GST

#### CP56B



ID: 81907



ROP'S CAB WITH A/C, MDP & BLADE







**TRANSIT** 

\$230,000 + GST







# CATCHERICAL

#### RENTAL

The Cat Rental Store is here to keep businesses of any size, in any industry, going and growing. Count on us for the right equipment, right when and where you need it, reliable and ready to work 24/7/365. All backed by a team who knows how hard you work and works just as hard to get you what you need. www.catrentalstore.com

Our rental fleet caters to the requirement