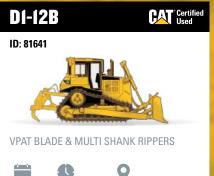

#### 160M3

CAT\*Certified Used

ID: 81754

AWD, 14FT BLADE, 17.5R25 TYRES

**POA** 

MODEL YEAR HOURS USED TOCATION

\$298,000 + GST

MULTI SHANK RIPPERS, VPAT BLADE & A/C CABIN