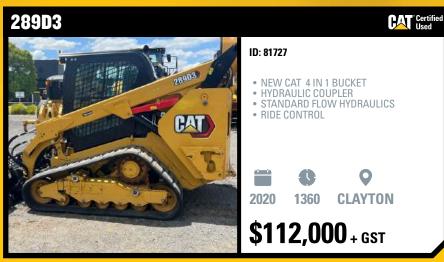

#### 330 GC-07A

ID: CONSIGNMENT

CATERPILLAR 330, WITH DJM FORESTRY GUARDING PACKAGE, TALON GRAB WITH **INTERGRATED SAW** 

**OFF SITE** 

\$340,000 + GST