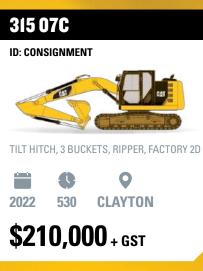

, SU BLADE









**POA** 

#### D9-07A

CAT Certified Used

ID: 81833



SINGLE SHANK RIPPER, DUAL TILT SU BLADE







**ON RENT** 

**RENTED** 

#### D9-07A



#### ID: 81926

- SINGLE SHANK RIPPER DUAL TILT SU BLADE









**POA** 























#### 308-07A



#### ID: 81805

- STEEL TRACKS WITH RUBBER PADS
- NEW CAT HYDRAULIC TILT COUPLER
   STICK STEERING
- AIR RIDE SEAT







\$127,000 + GST

# EXCAVATORS IT PLUS



#### 311FL

ID: 81892



MUD BUCKET & 900 GP









CLAYTON

\$78,000 + GST

#### **311FLRR**

CAT\*Certifi

ID: 380300



3 BUCKETS









\$132,000 + GST

#### 315-07C GC

ID: 81951



BLADE, TILTING HITCH, ONE GP BUCKET, RUBBER TRACK PADS, WIRED FOR TOPCON 3D, HANDRAILS, UHF







**BURNIE** 

**POA** 

**POA** 

## **EXCAVATORS** IT PLUS



















\$210,000 + GST

## **EXCAVATORS** 11T PLUS





ID: 81409



COUPLER









**POA** 

#### **HITACHI ZX290LC**

ID: 81924



AME TILTING HITCH & GP BUCKET







**HOBART** 

\$130,000 + GST

#### 330 GC-07A

ID: CONSIGNMENT



CATERPILLAR 330, WITH DJM FORESTRY GUARDING PACKAGE, TALON GRAB WITH **INTERGRATED SAW** 







**OFF SITE** 

\$340,000 + GST

#### 330-07A



#### ID: 81942

- FACTORY 3D
- 1500MM GP BUCKET









\$193,000 + GST

#### 335FL

CAT Certified Used

ID: 37493



MUD BUCKET







\$248,000 + GST

#### 336FL

ID: 36400



3 BUCKETS









RENTED

#### 336FL

CAT\*Certified





PIN ON BUCKET, HAMMER LINES









\$285,000 + GST

#### 336D

ID: 81683



MUD BUCKET







\$105,000 + GST

### O LOCATION HOURS USED \* **MODEL YEAR**

## **EXCAVATORS**