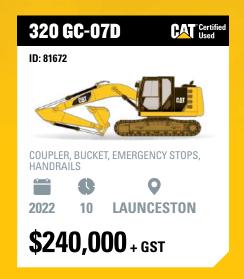

## **EXCAVATORS** IIT PLUS

CAT Certified Used

#### ID: 81761

FACTORY 3D, COUPLER, MUD BUCKET

**CLAYTON** 

\$390,000 + GST