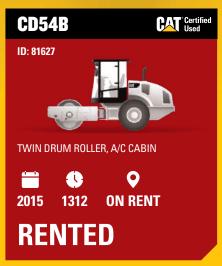

AM/FM RADIO
- REVERSE CAMERA









CAT\*Certified Used

\$149,000 + GST





ID: 81698



ROP'S CAB WITH A/C, MDP, EMERGENCY STOP, UHF, AM/FM RADIO, REVERSE CAMERA







**HORSHAM** 

\$185,000 + GST

CS56B

CAT\*Certified Used

ID: 81699



ROP'S CAB WITH A/C, MDP, EMERGENCY STOP, UHF, AM/FM RADIO, REVERSE CAMERA









**WODONGA** 

\$185,000 + GST

CS56B



ROP'S CAB WITH A/C, MDP, EMERGENCY STOP, UHF, AM/FM RADIO, REVERSE CAMERA









**CLAYTON** 

\$185,000 + GST

CS56B

CAT\* Certified Used

ID: 81701



ROP'S CAB WITH A/C, MDP, EMERGENCY STOP, UHF, AM/FM RADIO, REVERSE CAMERA

2023





**CLAYTON** 

\$185,000 + GST

#### CS56B



#### ID: 81697

- ROP'S CAB WITH A/C
- EMERGENCY STOP
- AM/FM RADIO









\$185,000+ GST



# VIBRATORY SOIL COMPACTORS SMOOTH



















# VIBRATORY SOIL COMPACTORS ---CP1200



#### ID: 81884

- ROP'S CAB WITH A/CMDP & BLADE







\$215,000 + GST





ID: 81905



ROP'S CAB WITH A/C, MDP & BLADE









**TRANSIT** 

\$230,000 + GST

#### CP56B







ROP'S CAB WITH A/C, MDP & BLADE







**TRANSIT** 

\$230,000 + GST

#### CP56B



ID: 81907



ROP'S CAB WITH A/C, MDP & BLADE







**TRANSIT** 

\$230,000 + GST







# CATCHERICAL

#### RENTAL

The Cat Rental Store is here to keep businesses of any size, in any industry, going and growing. Count on us for the right equipment, right when and where you need it, reliable and ready to work 24/7/365. All backed by a team who knows how hard you work and works just as hard to get you what you need. www.catrentalstore.com

Our rental fleet caters to the requirements of c