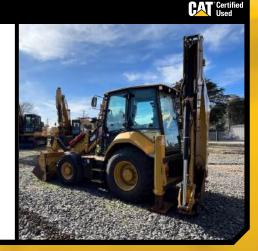

# BACKHOE LOADERS

428F2

ID: 81590

- 4 IN 1 BUCKET WITH ROLL OVER FORKS HYDRAULIC HOE COUPLER
- HOE BUCKET
- EXTENDER HOE

\$99,000 + GST

444F2

ID: 81665

- 4 IN 1 BUCKET WITH ROLL OVER FORKS
- AWD
- AWS
- MECHANICAL HOE COUPLER
   ONE HOE BUCKET
   EXTENDER HOE

2016

RIDE CONTROL

\$170,000 + GST

REDUCE YOUR COSTS. REBUILD YOUR WAY.

VISIT WILLIAMADAMS.COM.AU