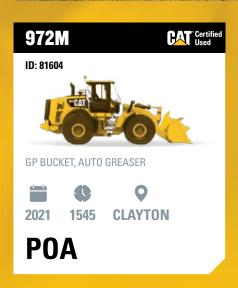

#### 962M

#### ID: 81709

- GP BUCKET AUTO GREASER

- STEERING WHEEL

\$245,000 + GST