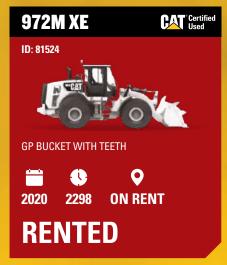

#### 962M

ID: 81938

GP BUCKET, AUTO GREASER, COUPLER, JIB, BUCKET, FORKS

**ON RENT** 

RENTED