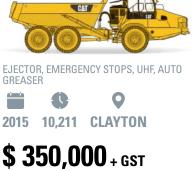

#### ID: 81742

- FAST FILL FUEL
   CLUSTERED SERVICE CENTRE
   DRY FRONT BRAKES
   DUAL SLOPE BODY WITH STRIP LINERS

**CLAYTON** 

**RENTED** 