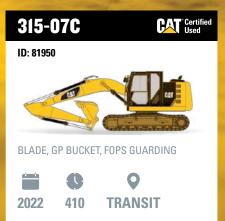

#### 315-07C GC

ID: 81951

BLADE, TILTING HITCH, ONE GP BUCKET, RUBBER TRACK PADS, WIRED FOR TOPCON 3D, HANDRAILS, UHF

**BURNIE** 

**POA** 

**POA** 