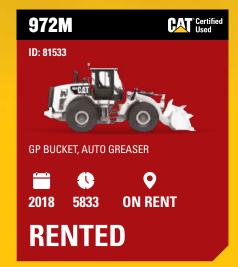

#### 962M

ID: 81938

GP BUCKET, AUTO GREASER, COUPLER, JIB, BUCKET, FORKS

**ON RENT** 

RENTED