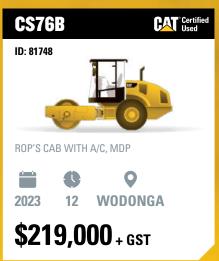

P
- AM/FM RADIO
- REVERSE CAMERA









CAT\*Certified Used

\$149,000 + GST





ID: 81698



ROP'S CAB WITH A/C, MDP, EMERGENCY STOP, UHF, AM/FM RADIO, REVERSE CAMERA







**HORSHAM** 

\$185,000 + GST

CS56B

CAT\*Certified Used

ID: 81699



ROP'S CAB WITH A/C, MDP, EMERGENCY STOP, UHF, AM/FM RADIO, REVERSE CAMERA









**WODONGA** 

\$185,000 + GST

CS56B



ROP'S CAB WITH A/C, MDP, EMERGENCY STOP, UHF, AM/FM RADIO, REVERSE CAMERA









**CLAYTON** 

\$185,000 + GST

CS56B

CAT\* Certified Used

ID: 81701



ROP'S CAB WITH A/C, MDP, EMERGENCY STOP, UHF, AM/FM RADIO, REVERSE CAMERA

2023





**CLAYTON** 

\$185,000 + GST

#### CS56B



#### ID: 81697

- ROP'S CAB WITH A/C
- EMERGENCY STOP
- AM/FM RADIO









\$185,000+ GST



# VIBRATORY SOIL COMPACTORS SMOOTH



















# VIBRATORY SOIL COMPACTORS ---CP1200



#### ID: 81884

- ROP'S CAB WITH A/CMDP & BLADE







\$215,000 + GST





ID: 81905



ROP'S CAB WITH A/C, MDP & BLADE









**TRANSIT** 

\$230,000 + GST

#### CP56B







ROP'S CAB WITH A/C, MDP & BLADE







**TRANSIT** 

\$230,000 + GST

#### CP56B



ID: 81907



ROP'S CAB WITH A/C, MDP & BLADE







**TRANSIT** 

\$230,000 + GST







# CATCHERICAL

#### RENTAL

The Cat Rental Store is here to keep businesses of any size, in any industry, going and growing. Count on us for the right equipment, right when and where you need it, reliable and ready to work 24/7/365. All backed by a team who knows how hard you work and works just as hard to get you what you need. www.catrentalstore.com

Our rental fleet caters to the requirements