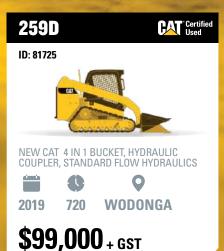

**POA** 



#### D6-20B

CAT Certified

ID: 81745



SU BLADE, MULTI SHANK RIPPERS









**CLAYTON** 

**POA** 

#### **D6-20B LGP**

ID: 81746



STRAIGHT BLADE, DRAWBAR







**CLAYTON** 

**POA** 

#### **D6-20B LGP**

ID: 81662



STRAIGHT BLADE, MULTI SHANK RIPPERS, **EMERGENCY STOPS, UHF** 









\$515,000 + GST





#### **ID: CONSIGNMENT**

- SU BLADE MULTI SHANK RIPPERS









\$265,000 + GST

#### **D8T21A** ID: 81902



MULTI SHANK RIPPER, SU BLADE







**ON RENT** 

**RENTED** 



#### D8T-19B

ID: 81738



MULTI SHANK RIPPERS, SU BLADE









**POA** 

#### D9-07A

CAT Certified Used

ID: 81833



SINGLE SHANK RIPPER, DUAL TILT SU BLADE







**ON RENT** 

**RENTED** 

#### D9-07A



#### ID: 81926

- SINGLE SHANK RIPPER DUAL TILT SU BLADE









**POA** 























#### 308-07A



#### ID: 81805

- STEEL TRACKS WITH RUBBER PADS
- NEW CAT HYDRAULIC TILT COUPLER
   STICK STEERING
- AIR RIDE SEAT







\$127,000 + GST

# EXCAVATORS IT PLUS



#### 311FL

ID: 81892



MUD BUCKET & 900 GP









CLAYTON

\$78,000 + GST

#### **311FLRR**

CAT\*Certifi

ID: 380300



3 BUCKETS









\$132,000 + GST

#### 315-07C GC

ID: 81951



BLADE, TILTING HITCH, ONE GP BUCKET, RUBBER TRACK PADS, WIRED FOR TOPCON 3D, HANDRAILS, UHF







**BURNIE** 

**POA** 

**POA** 

## **EXCAVATORS** IT PLUS



















\$210,000 + GST

## **EXCAVATORS** 11T PLUS





ID: 81409



COUPLER









**POA** 

#### **HITACHI ZX290LC**

ID: 81924



AME TILTING HITCH & GP BUCKET







**HOBART** 

\$130,000 + GST

#### 330 GC-07A

ID: CONSIGNMENT



CATE