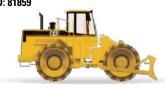

#### 825H

ID: 81859

FAST FILL, 4 X WHEELS BEING REBUILT WITH NEW LINERS, FEET & TIPS

**CLAYTON** 

**POA** 

MODEL YEAR HOURS USED O LOCATION