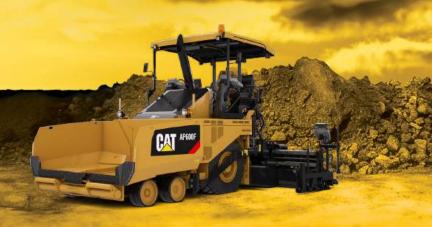

# ASPHALT PAVERS

#### **AP355**

#### ID: 81935

- SE34V SCREEDCANOPY
- HEATED ENDGATES

1022 CLAYTON

\$215,000 + GST

CAT Certified Used