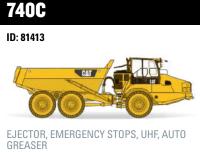

#### ID: 81742

- FAST FILL FUEL
   CLUSTERED SERVICE CENTRE
   DRY FRONT BRAKES
   DUAL SLOPE BODY WITH STRIP LINERS

**CLAYTON** 

**RENTED** 