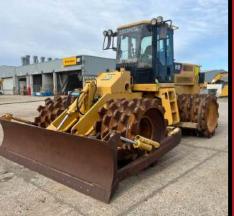

#### ID: 81884

- ROP'S CAB WITH A/CMDP & BLADE

\$215,000 + GST

ID: 81905

ROP'S CAB WITH A/C, MDP & BLADE

**TRANSIT** 

\$230,000 + GST