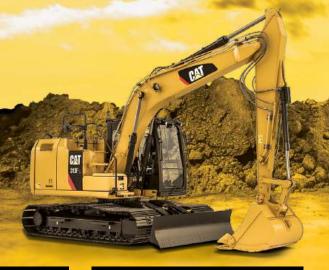

# EXCAVATORS IT PLUS

#### 311FL

ID: 81892

MUD BUCKET & 900 GP

CLAYTON

\$78,000 + GST

#### **311FLRR**

CAT\*Certifi

ID: 380300

3 BUCKETS

\$132,000 + GST

#### 315-07C GC

ID: 81951

BLADE, TILTING HITCH, ONE GP BUCKET, RUBBER TRACK PADS, WIRED FOR TOPCON 3D, HANDRAILS, UHF

**BURNIE** 

**POA** 

**POA** 