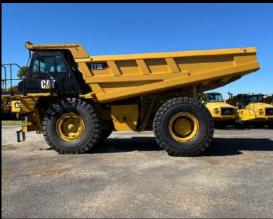

#### ID: 81742

- FAST FILL FUEL
   CLUSTERED SERVICE CENTRE
   DRY FRONT BRAKES
   DUAL SLOPE BODY WITH STRIP LINERS

**CLAYTON** 

**RENTED** 