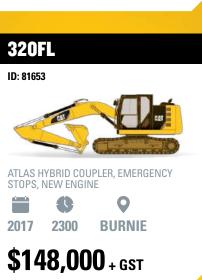

BLADE









**POA** 

#### D9-07A

CAT Certified Used

ID: 81833



SINGLE SHANK RIPPER, DUAL TILT SU BLADE







**ON RENT** 

**RENTED** 

#### D9-07A



#### ID: 81926

- SINGLE SHANK RIPPER DUAL TILT SU BLADE









**POA** 























#### 308-07A



#### ID: 81805

- STEEL TRACKS WITH RUBBER PADS
- NEW CAT HYDRAULIC TILT COUPLER
   STICK STEERING
- AIR RIDE SEAT







\$127,000 + GST

# EXCAVATORS IT PLUS



#### 311FL

ID: 81892



MUD BUCKET & 900 GP









CLAYTON

\$78,000 + GST

#### **311FLRR**

CAT\*Certifi

ID: 380300



3 BUCKETS









\$132,000 + GST

#### 315-07C GC

ID: 81951



BLADE, TILTING HITCH, ONE GP BUCKET, RUBBER TRACK PADS, WIRED FOR TOPCON 3D, HANDRAILS, UHF







**BURNIE** 

**POA** 

**POA** 

## **EXCAVATORS** IT PLUS



















\$210,000 + GST

## **EXCAVATORS** 11T PLUS





ID: 81409



COUPLER









**POA** 

#### **HITACHI ZX290LC**

ID: 81924



AME TILTING HITCH & GP BUCKET







**HOBART** 

\$130,000 + GST

#### 330 GC-07A

ID: CONSIGNMENT



CATERPILLAR 330, WITH DJM FORESTRY GUARDING PACKAGE, TALON GRAB WITH **INTERGRATED SAW** 







**OFF SITE** 

\$340,000 + GST

#### 330-07A



#### ID: 81942

- FACTORY 3D
- 1500MM GP BUCKET









\$193,000 + GST

#### 335FL

CAT Certified Used

ID: 37493



MUD BUCKET







\$248,000 + GST

#### 336FL

ID: 36400



3 BUCKETS









RENTED

#### 336FL

CAT\*Certified





PIN ON BUCKET, HAMMER LINES









\$285,000 + GST

#### 336D

ID: 81683



MUD BUCKET







\$105,000 + GST

### O LOCATION HOURS USED \* **MODEL YEAR**

## **EXCAVATORS** IIT