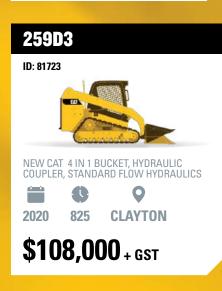

A** 



#### D6-20B

CAT Certified

ID: 81745



SU BLADE, MULTI SHANK RIPPERS









**CLAYTON** 

**POA** 

#### **D6-20B LGP**

ID: 81746



STRAIGHT BLADE, DRAWBAR







**CLAYTON** 

**POA** 

#### **D6-20B LGP**

ID: 81662



STRAIGHT BLADE, MULTI SHANK RIPPERS, **EMERGENCY STOPS, UHF** 









\$515,000 + GST





#### **ID: CONSIGNMENT**

- SU BLADE MULTI SHANK RIPPERS









\$265,000 + GST

#### **D8T21A** ID: 81902



MULTI SHANK RIPPER, SU BLADE







**ON RENT** 

**RENTED** 



#### D8T-19B

ID: 81738



MULTI SHANK RIPPERS, SU BLADE









**POA** 

#### D9-07A

CAT Certified Used

ID: 81833



SINGLE SHANK RIPPER, DUAL TILT SU BLADE







**ON RENT** 

**RENTED** 

#### D9-07A



#### ID: 81926

- SINGLE SHANK RIPPER DUAL TILT SU BLADE









**POA** 























#### 308-07A



#### ID: 81805

- STEEL TRACKS WITH RUBBER PADS
- NEW CAT HYDRAULIC TILT COUPLER
   STICK STEERING
- AIR RIDE SEAT







\$127,000 + GST

# EXCAVATORS IT PLUS



#### 311FL

ID: 81892



MUD BUCKET & 900 GP









CLAYTON

\$78,000 + GST

#### **311FLRR**

CAT\*Certifi

ID: 380300



3 BUCKETS









\$132,000 + GST

#### 315-07C GC

ID: 81951



BLADE, TILTING HITCH, ONE GP BUCKET, RUBBER TRACK PADS, WIRED FOR TOPCON 3D, HANDRAILS, UHF







**BURNIE** 

**POA** 

**POA** 

## **EXCAVATORS** IT PLUS



















\$210,000 + GST

## **EXCAVATORS** 11T PLUS





ID: 81409



COUPLER









**POA** 

#### **HITACHI ZX290LC**

ID: 81924



AME TILTING HITCH & GP BUCKET







**HOBART** 

\$130,000 + GST

#### 330 GC-07A

ID: CONSIGNMENT



CATERPIL