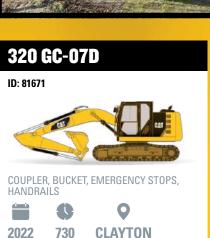

## **EXCAVATORS** IIT PLUS

CAT Certified Used

#### ID: 81761

FACTORY 3D, COUPLER, MUD BUCKET

**CLAYTON** 

\$390,000 + GST