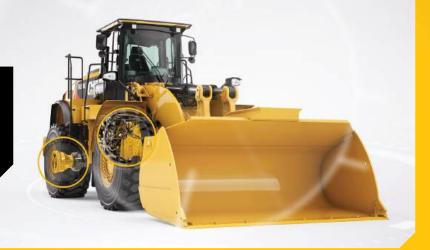

# BACKHOE LOADERS

428F2

ID: 81590

- 4 IN 1 BUCKET WITH ROLL OVER FORKS HYDRAULIC HOE COUPLER
- HOE BUCKET
- EXTENDER HOE

\$99,000 + GST

444F2

ID: 81665

- 4 IN 1 BUCKET WITH ROLL OVER FORKS
- AWD
- AWS
- MECHANICAL HOE COUPLER
   ONE HOE BUCKET
   EXTENDER HOE