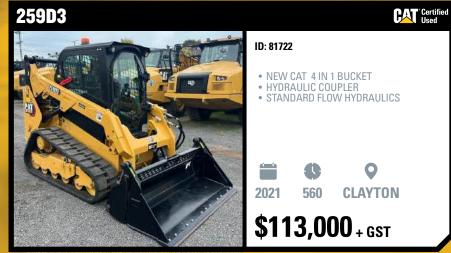

POA** 



#### D6-20B

CAT Certified

ID: 81745



SU BLADE, MULTI SHANK RIPPERS









**CLAYTON** 

**POA** 

#### **D6-20B LGP**

ID: 81746



STRAIGHT BLADE, DRAWBAR







**CLAYTON** 

**POA** 

#### **D6-20B LGP**

ID: 81662



STRAIGHT BLADE, MULTI SHANK RIPPERS, **EMERGENCY STOPS, UHF** 









\$515,000 + GST





#### **ID: CONSIGNMENT**

- SU BLADE MULTI SHANK RIPPERS









\$265,000 + GST

#### **D8T21A** ID: 81902



MULTI SHANK RIPPER, SU BLADE







**ON RENT** 

**RENTED** 



#### D8T-19B

ID: 81738



MULTI SHANK RIPPERS, SU BLADE









**POA** 

#### D9-07A

CAT Certified Used

ID: 81833



SINGLE SHANK RIPPER, DUAL TILT SU BLADE







**ON RENT** 

**RENTED** 

#### D9-07A



#### ID: 81926

- SINGLE SHANK RIPPER DUAL TILT SU BLADE









**POA** 























#### 308-07A



#### ID: 81805

- STEEL TRACKS WITH RUBBER PADS
- NEW CAT HYDRAULIC TILT COUPLER
   STICK STEERING
- AIR RIDE SEAT







\$127,000 + GST

# EXCAVATORS IT PLUS



#### 311FL

ID: 81892



MUD BUCKET & 900 GP









CLAYTON

\$78,000 + GST

#### **311FLRR**

CAT\*Certifi

ID: 380300



3 BUCKETS









\$132,000 + GST

#### 315-07C GC

ID: 81951



BLADE, TILTING HITCH, ONE GP BUCKET, RUBBER TRACK PADS, WIRED FOR TOPCON 3D, HANDRAILS, UHF







**BURNIE** 

**POA** 

**POA** 

## **EXCAVATORS** IT PLUS



















\$210,000 + GST

## **EXCAVATORS** 11T PLUS





ID: 81409



COUPLER









**POA** 

#### **HITACHI ZX290LC**

ID: 81924



AME TILTING HITCH & GP BUCKET







**HOBART** 

\$130,000 + GST

#### 330 GC-07A

ID: CONSIGNMENT



CATERP