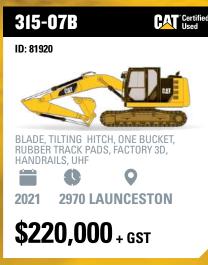

#### 315-07C GC

ID: 81951

BLADE, TILTING HITCH, ONE GP BUCKET, RUBBER TRACK PADS, WIRED FOR TOPCON 3D, HANDRAILS, UHF

**BURNIE** 

**POA** 

**POA** 