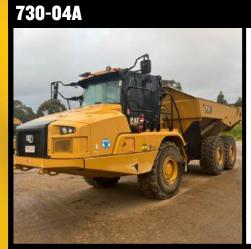

#### ID: 81937

- TAILGATE AUTO GREASER
- PAYLOAD
- DUAL POLE ISOLATORS
- EMERGENCY STOPS

**CLAYTON** 

POA