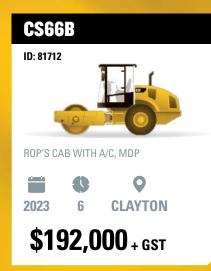

#### ID: 81625

- ROP'S CAB WITH A/C
- MDP
- AM/FM RADIO
- REVERSE CAMERA

CAT\*Certified Used

\$149,000 + GST

ID: 81698

ROP'S CAB WITH A/C, MDP, EMERGENCY STOP, UHF, AM/FM RADIO, REVERSE CAMERA

**HORSHAM** 

\$185,000 + GST