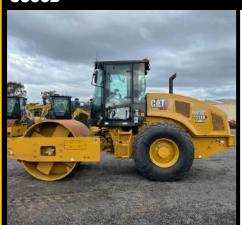

SE34V SCREEDCANOPY
- HEATED ENDGATES







1022 CLAYTON

\$215,000 + GST







CAT Certified Used

#### ID: 81625

- ROP'S CAB WITH A/C
- MDP
- AM/FM RADIO
- REVERSE CAMERA









CAT\*Certified Used

\$149,000 + GST





ID: 81698



ROP'S CAB WITH A/C, MDP, EMERGENCY STOP, UHF, AM/FM RADIO, REVERSE CAMERA







**HORSHAM** 

\$185,000 + GST

CS56B

CAT\*Certified Used

ID: 81699



ROP'S CAB WITH A/C, MDP, EMERGENCY STOP, UHF, AM/FM RADIO, REVERSE CAMERA









**WODONGA** 

\$185,000 + GST

CS56B



ROP'S CAB WITH A/C, MDP, EMERGENCY STOP, UHF, AM/FM RADIO, REVERSE CAMERA









**CLAYTON** 

\$185,000 + GST

CS56B

CAT\* Certified Used

ID: 81701



ROP'S CAB WITH A/C, MDP, EMERGENCY STOP, UHF, AM/FM RADIO, REVERSE CAMERA

2023





**CLAYTON** 

\$185,000 + GST

#### CS56B



#### ID: 81697

- ROP'S CAB WITH A/C
- EMERGENCY STOP
- AM/FM RADIO









\$185,000+ GST



# VIBRATORY SOIL COMPACTORS SMOOTH



















# VIBRATORY SOIL COMPACTORS ---CP1200



#### ID: 81884

- ROP'S CAB WITH A/CMDP & BLADE







\$215,000 + GST





ID: 81905



ROP'S CAB WITH A/C, MDP & BLADE









**TRANSIT** 

\$230,000 + GST

#### CP56B







ROP'S CAB WITH A/C, MDP & BLADE







**TRANSIT** 

\$230,000 + GST

#### CP56B



ID: 81907



ROP'S CAB WITH A/C, MDP & BLADE







**TRANSIT** 

\$230,000 + GST







# CATCHERICAL

#### RENTAL

The Cat Rental Store is here to keep businesses of any size, in any industry, going and growing. Count on us for the right equipment, right when and where you need it, reliable and ready to work 24/7/365. All backed by a team wh