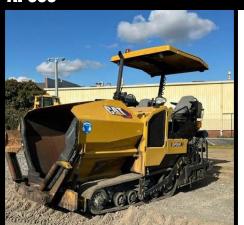

#### ID: 81625

- ROP'S CAB WITH A/C
- MDP
- AM/FM RADIO
- REVERSE CAMERA

CAT\*Certified Used

\$149,000 + GST

ID: 81698

ROP'S CAB WITH A/C, MDP, EMERGENCY STOP, UHF, AM/FM RADIO, REVERSE CAMERA

**HORSHAM** 

\$185,000 + GST