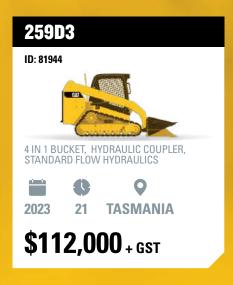

#### ID: 81742

- FAST FILL FUEL
   CLUSTERED SERVICE CENTRE
   DRY FRONT BRAKES
   DUAL SLOPE BODY WITH STRIP LINERS

**CLAYTON** 

**RENTED** 