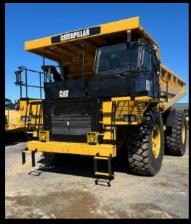

#### ID: 81742

- FAST FILL FUEL
   CLUSTERED SERVICE CENTRE
   DRY FRONT BRAKES
   DUAL SLOPE BODY WITH STRIP LINERS

**CLAYTON** 

**RENTED** 